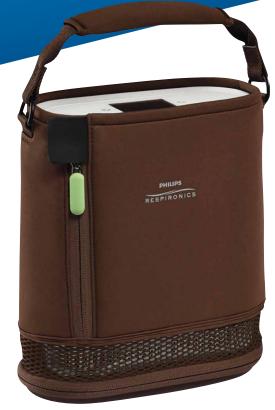

## When changing residents:

Clean and disinfect the exterior covers of the device and rechargeable battery between patient use and as needed.

#E1773 shown with brown backpack

- Delivers the highest oxygen output for portable concentrators weighing 5 lbs or less
- External battery design is easy to install and change
- LCD touchscreen is easy to read and use
- Two battery option available: standard (up to 4.5 hrs) and extended (up to 9 hrs)